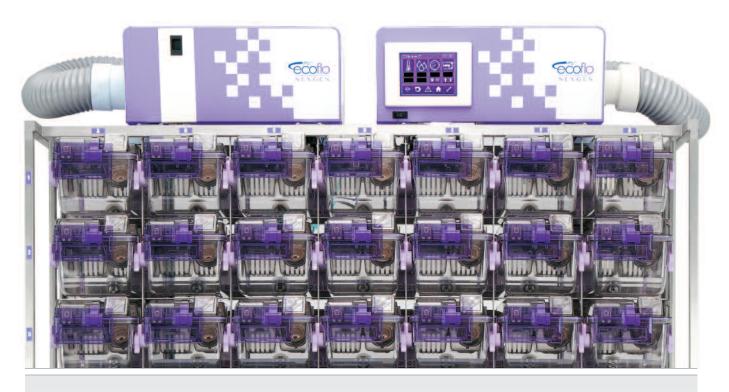

# EcoFlo Rack Mounted Blowers

The EcoFlo family of blowers from Allentown are the most energy efficient, ergonomically friendly, and quietest blowers we've ever produced. Offered in a wide variety of solution friendly configurations - including rack mounted, wall mounted, ceiling mounted and free-standing tower - these blowers from the Allentown family of products share the same efficiencies, ease of use, superior control, and dependability that are the hallmarks of all Allentown products.

### **Superior Access and Control**

The EcoFlo touch screen display makes all important information available to you at a glance while giving you easier

The well-lit and control of the EcoFlo blower system. The well-lit and designed touch screen serves as an easy interface for end users, and is full of smart, innovative features such as the night-screen – changing to red at pre-programmable times so not to interrupt rodents' circadian rhythms.

# EcoFlo Rack Mounted Blowers