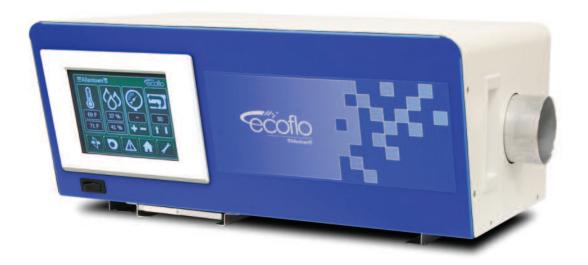

# EcoFlo Rack Mounted Blowers

The EcoFlo family of blowers from Allentown are the most energy efficient, ergonomically friendly, and quietest blowers we've ever produced. Offered in a wide variety of solution friendly configurations - including rack mounted, wall mounted, ceiling mounted and free-standing tower - these blowers from the Allentown family of products share the same efficiencies, ease of use, superior control, and dependability that are the hallmarks of all Allentown products.

### **Superior Access and Control**

The EcoFlo touch screen display makes all important information available to you at a glance while giving you easier

The well-lit and control of the EcoFlo blower system. The well-lit and designed touch screen serves as an easy interface for end users, and is full of smart, innovative features such as the night-screen – changing to red at pre-programmable times so not to interrupt rodents' circadian rhythms.

## Performance & Reliability

- Temperature and humidity monitoring of supply & exhaust
- Automatic filter load compensation
- Pressure polarity control/monitoring
- Certified HEPA filtration
- Quiet technology (Due to EC-technology motors)
- Touch Screen Night Mode feature

## Level of Control & Ease of Use

- Software-driven technology
- Controlled from icon-based, real-time touch screen
- BMS integration
- Wi-Com<sup>™</sup> Vantage compatible (Wi-Fi<sup>™</sup> or Bluetooth<sup>™</sup>)